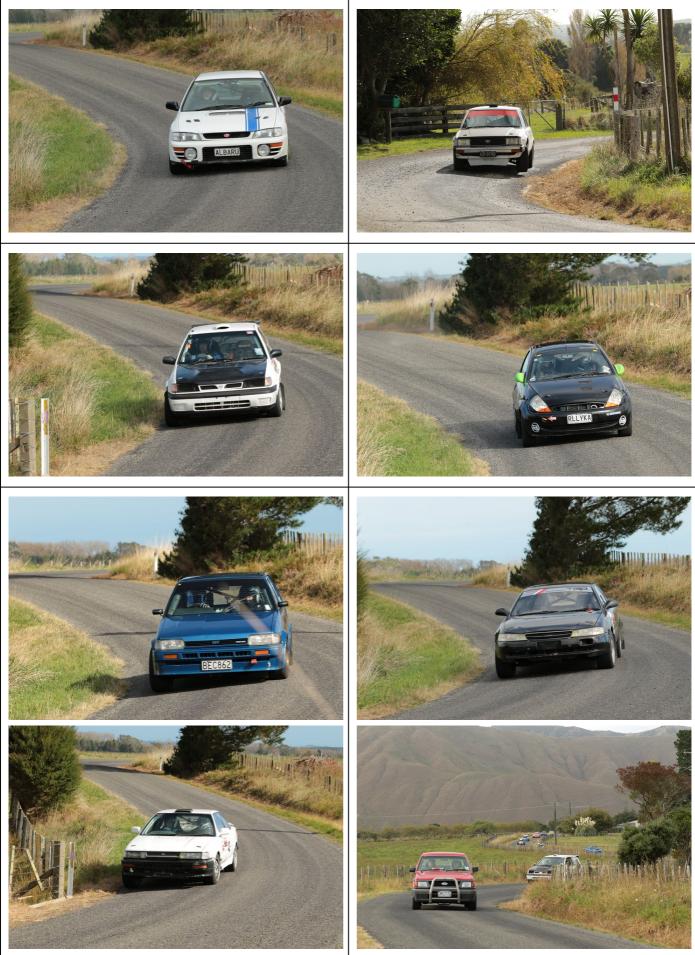

#### COVER PHOTO

Mark, caught speeding on Speedy Rd

Committee : 3<sup>rd</sup> TUESDAY : 1841 Disraeli Street

Johnsonville, 7:30pm, everybody welcome

Club-night : 1<sup>st</sup> TUESDAY of the month, 1841 Disraeli Street Johnsonville, 7:30 pm.

Dannevirke ran Speedy Road, and by all accounts it was speedy.

Don't know the results there, but Albaru, Jilly, Adam, Mark, Graham, Sarah (navigating), Greg and Shaun all headed up there, and I haven't heard anything about any of them having any dramas.

Well ... there are a couple of photos of Mark good and sideways, and Al sideways on the same corner, doing a bit of berm bouncing. But apparently no cars were harmed!

Looking ahead, we've got the 5<sup>th</sup> June Autocross mentioned last magazine, and probably July 10<sup>th</sup> as well. All in the Wairarapa Car Club paddock.

#### Speedy Road Rally Sprint

Had a fun day at Speedy Road. This was my very first Rally Sprint so a step up for me. Zedkas etc became essential items. Arranged with another driver to co-drive each other for the day. Worked out well because Simon is faster than me on gravel so I got to see how he drove and where I could improve.

#### More Speedy Rd Pix and results